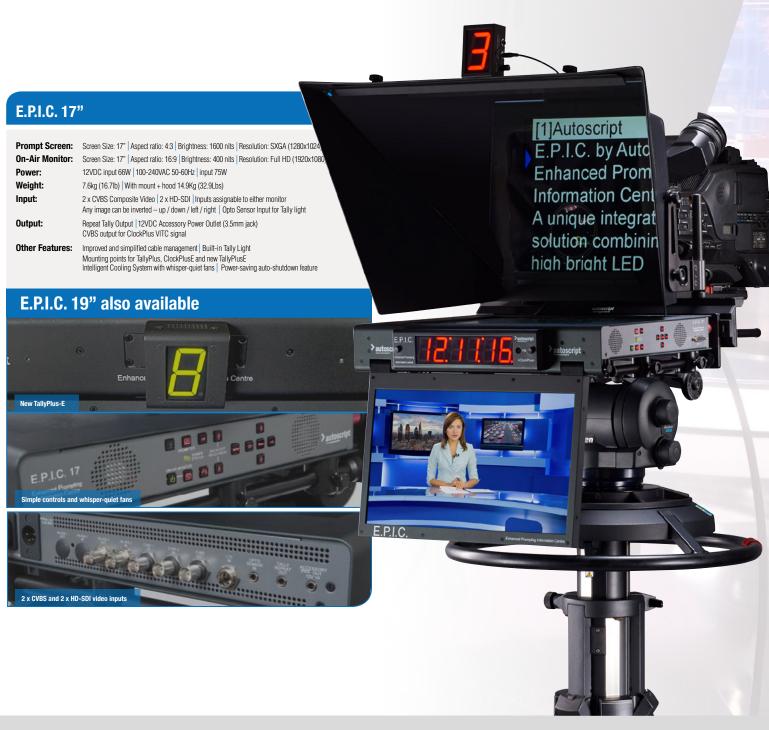

# E.P.I.C. 17"

## The world's only fully integrated prompting and on-air system is now even lighter!

Developed for users that have a requirement for a smart system to display text and images to talent, the Enhanced Prompting Information Centre (E.P.I.C.) is one of the lightest and most power-efficient teleprompter systems for its size.

- Brightest LED prompting screen
- Integrated full HD-SDI talent monitor
- No restriction of camera tilt
- Uses 20% less power than non-integrated system
- Simple cable management

Now, combined with the MT-RED camera mounting system the E.P.I.C. 17" is even lighter, with a typical all-up weight of just 14.9Kg (32.9Lbs). The flexibility of the MT-RED design also removes the need for counterbalance weight for most configurations, making this the lightest 17" professional broadcast prompting system in the world.

[1]Autoscript

E.P.I.C. by Autc Enhanced Prom

Information Cent A unique integrat

solution combinin

high bright LED

## E.P.I.C. puts the power of information into the eyeline of the talent:

- 2 composite video and 2 HDSDI video inputs
- Display all 4 inputs using unique, adjustable Picture in Picture functionality
- Remote control of inputs